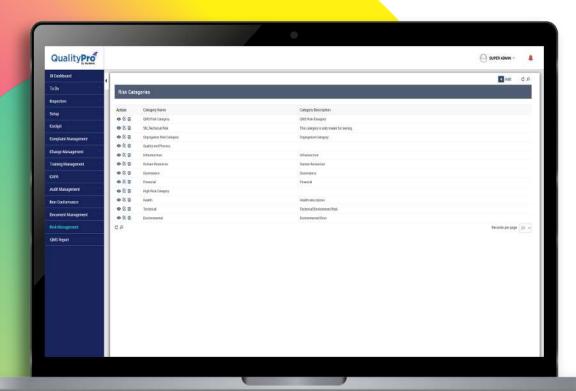

Furthermore, it is not just about managing risks; it is also about being watchful. The module empowers you to monitor, investigate, and manage individual incidents, proactively taking measures to prevent recurrences. The Risk Dashboard, with its intuitive visuals, provides a consolidated view of critical risk information for easy monitoring.

## Salient Features

- Risk Definition Define the risk by maintaining its source of origin in the system, along with its description and any other additional information. This information then provides the basis for further steps in risk management in QMS.
- Risk Classification Effortlessly categorize risks based on their class, type, category, and sub-category with enhanced risk classification.
- Risk Assessment Estimate the impact of defined risks on business objectives, as well as how likely it is that the risks could happen, and when, by assessing them as inherent or residual.
- Risk Controls Bring down the risk to an acceptable level, or eliminate it by planning the risk controls based on the significance of the risk.